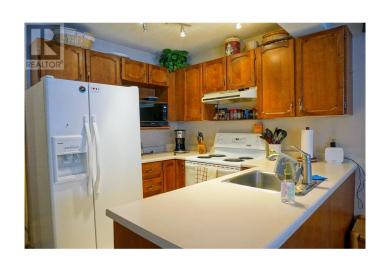

## Interior

Appliances Refrigerator, Dishwasher, Dryer, Range - Electric, Microwave, Washer

Heating Baseboard heaters

Fireplace Yes

Fireplace Fuel Wood

Fireplace Type Conventional