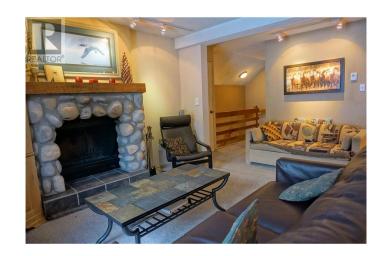

## \$410,000

2 Bedroom, 2.00 Bathroom, 1,040 sqft Single Family on 0.00 Acres

Horsethief Townhomes, Panorama, British Columbia

Welcome to your dream mountain retreat! This beauty 2-bedroom, 2-bathroom condo offers an open-concept living area bathed in natural light. Step onto the deck and take in breathtaking views as you enjoy the sun-soaked ambiance. Inside, you'll find in-suite laundry for your convenience and plenty of space to relax. Nestled in a serene, private location, yet just a stone's throw from the chair lift and hot tubs, this condo offers the perfect blend of tranquility and accessibility. Experience the ultimate mountain lifestyle today! (id:36535)

## Interior

Appliances Refrigerator, Dishwasher, Dryer, Range - Electric, Microwave, Washer

Heating Baseboard heaters

Fireplace Yes

Fireplace Fuel Wood

Fireplace Type Conventional