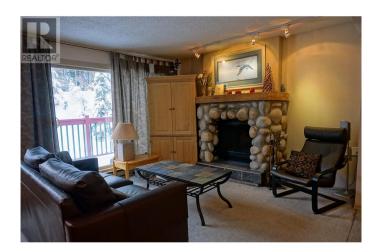

## \$410,000

2 Bedroom, 2.00 Bathroom, 1,040 sqft Single Family on 0.00 Acres

Horsethief Townhomes, Panorama, British Columbia

Welcome to your dream mountain retreat! This beauty 2-bedroom, 2-bathroom condo offers an open-concept living area bathed in natural light. Step onto the deck and take in breathtaking views as you enjoy the sun-soaked ambiance. Inside, you'll find in-suite laundry for your convenience and plenty of space to relax. Nestled in a serene, private location, yet just a stone's throw from the chair lift and hot tubs, this condo offers the perfect blend of tranquility and accessibility. Experience the ultimate mountain lifestyle today! (id:36535)

## Interior

Appliances Refrigerator, Dishwasher, Dryer, Range - Electric, Microwave, Washer

Heating Baseboard heaters

Fireplace Yes

Fireplace Fuel Wood

Fireplace Type Conventional