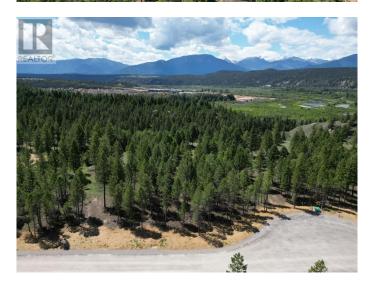

## \$342,000

0 Bedroom, 0.00 Bathroom, Vacant Land on 1.04 Acres

Radium Hot Springs, Radium Hot Springs, British Columbia

Welcome to Elk Park Ranch! The homesteads are estate lots offering no building commitment plus town water/sewer services, making them an amazing investment opportunity. Fully inspired by the rugged beauty and wide-open skies of the Columbia Valley, lot 16 is 1.04 acre and offers breathtaking mountain views and is one of the largest sites. Located at the community's southern most point, the homesteads are bordered by trails that connect Elk Park Ranch to the surrounding wilderness and the village of Radium's town centre. (id:36535)