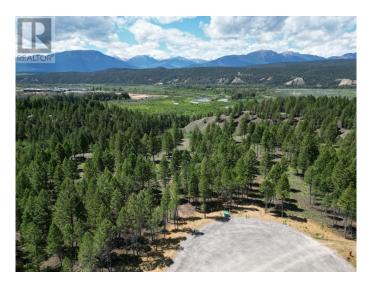

## \$342,000

0 Bedroom, 0.00 Bathroom, Vacant Land on 1.04 Acres

Radium Hot Springs, Radium Hot Springs, British Columbia

Welcome to Elk Park Ranch! The homesteads are estate lots offering no building commitment plus town water/sewer services, making them an amazing investment opportunity. Fully inspired by the rugged beauty and wide-open skies of the Columbia Valley, lot 16 is 1.04 acre and offers breathtaking mountain views and is one of the largest sites. Located at the community's southern most point, the homesteads are bordered by trails that connect Elk Park Ranch to the surrounding wilderness and the village of Radium's town centre. (id:36535)