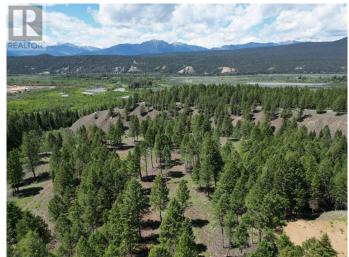

## \$342,000

0 Bedroom, 0.00 Bathroom, Vacant Land on 1.04 Acres

Radium Hot Springs, Radium Hot Springs, British Columbia

Welcome to Elk Park Ranch! The homesteads are estate lots offering no building commitment plus town water/sewer services, making them an amazing investment opportunity. Fully inspired by the rugged beauty and wide-open skies of the Columbia Valley, lot 16 is 1.04 acre and offers breathtaking mountain views and is one of the largest sites. Located at the community's southern most point, the homesteads are bordered by trails that connect Elk Park Ranch to the surrounding wilderness and the village of Radium's town centre. (id:36535)