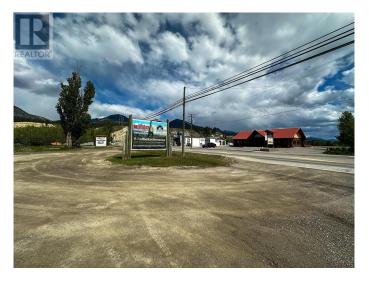

### \$199,900

0 Bedroom, 0.00 Bathroom, Vacant Land on 0.18 Acres

Invermere, Invermere, British Columbia

A wonderful, flat C2 zone commercial lot with amazing street-front exposure. Ready for your next commercial venture! This is one of the first lots you can see coming off the bridge into Invermere and located across from one of the busier gas stations in town. Get your new business venture set up just in time for the new municipal park currently being constructed by the marina. There are currently 2 grandfathered billboards on the property; one lease to Panorama and the other to a local realtor. Got plans? Need a spot! This just may be the opportunity you are looking for! (id:36535)