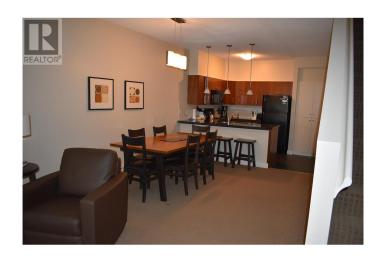

### \$79,900

2 Bedroom, 3.00 Bathroom, 1,066 sqft Single Family on 1.00 Acres

Panorama, Panorama, British Columbia

The mountain lifestyle at a very reasonable cost of ownership. This 1/4 shared ownership property is located conveniently to all that Lookout has to offer and the proximity to all the upper village amenities makes this a great choice. Located in Phase 2 this unit is off of the beaten track backing onto a quiet side street and with the shade is one of the cooler options here at Panorama. Great views toward the Paradise mountains here in the Purcell's The monthly fees pay for absolutely everything except your departure cleaning cost, property taxes, village amenity fees, even your insurance, so a very predictable operating cost annually. (id:36535)

#### **Essential Information**

Listing # 10336297

Price \$79,900

Bedrooms 2

Bathrooms 3.00

Half Baths 1

Square Footage 1,066

Acres 1.00