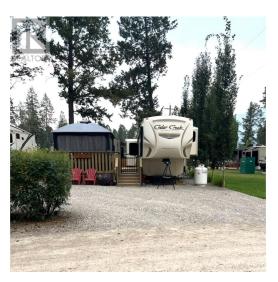

#### \$88,000

0 Bedroom, 0.00 Bathroom, Recreational on 0.06 Acres

Valleys Edge Resort, Edgewater, British Columbia

Its time to get into the RV lifestyle! Escape the hustle and bustle with your piece of paradise at the relaxing, scenic, Valleys Edge Resort. Arrive with your RV and start vacationing immediately. The large, fenced deck offers privacy for lounging, dining and enjoying the company of friends and family. The spacious shed is perfect for storing all your toys and gear. Green space on one side offers enhanced privacy and serenity. Packed with amenities, including an inviting outdoor pool, pickleball courts and playground, there is fun for the whole family. Surrounded by million-dollar views, this is the ideal place for tranquility, relaxation and creating lasting memories. RV in photos has been sold separately. This Lot is priced to sell don't miss out on this incredible opportunity! (id:36535)