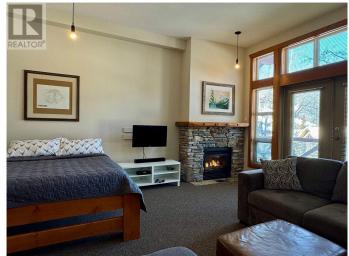

## \$279,000

0 Bedroom, 1.00 Bathroom, 505 sqft Recreational on 1.00 Acres

Panorama Springs, Panorama, British Columbia

Welcome to 412 Springs at Panorama Mountain Resort! Enjoy the prime location of this ski-in ski-out studio condo. One of the larger floor plans with vaulted ceilings AND a patio with stunning views. This unit has been lightly updated and is being sold fully furnished, so you can enjoy a hassle free transition. Enjoy the year-round appeal of Panorama Mountain Resort, whether you're skiing in the winter or exploring the mountain trails during the warmer months. This condo is not just a home; it's a gateway to the ultimate mountain lifestyle. Don't miss the opportunity to make this condo your own and experience the best that Panorama Mountain Resort has to offer. Contact your agent today to schedule a viewing or with any questions! (id:36535)