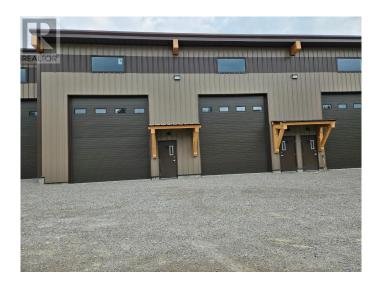

### \$399,900

0 Bedroom, 0.00 Bathroom, Other on 1.00 Acres

Windermere, Windermere, British Columbia

Situated at the ""Bays of Windermere", this 1200 square foot unit offers an excellent space suitable for a variety of purposes, including storage, warehousing, light manufacturing, trade businesses, and more. The property is designated for industrial use, and retail operations are not allowed. There is a shared washroom facility. (id:36535)