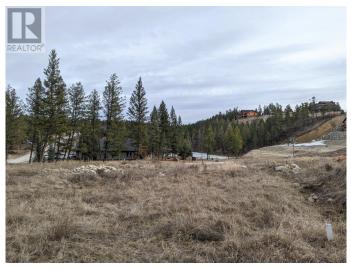

## \$119,000

0 Bedroom, 0.00 Bathroom, Vacant Land on 0.22 Acres

Invermere, Invermere, British Columbia

Your Dream Home Awaits on this Prime Castlerock Lot Discover the perfect canvas for your dream home on this stunning south-facing lot. Enjoy privacy and tranquility as the first property on the road, with only one neighbour to the east. The gently sloping building site offers breathtaking mountain views and a serene pond vista, all while backing onto a peaceful green space. Castlerock's desirable amenities, including walking trails and underground utilities, combined with architectural controls, protect your investment and ensure a harmonious community. Plus, with no GST and flexible building timeline, you have the freedom to build your dream home on your own schedule. Embrace the opportunity to create your mountain oasis on this exceptional lot. (id:36535)