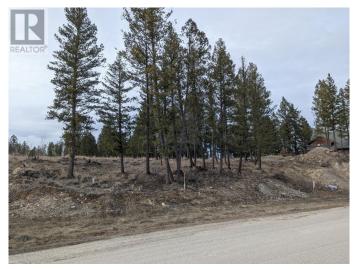

## \$119,000

0 Bedroom, 0.00 Bathroom, Vacant Land on 0.22 Acres

Invermere, Invermere, British Columbia

Your Dream Home Awaits on this Prime Castlerock Lot Discover the perfect canvas for your dream home on this stunning south-facing lot. Enjoy privacy and tranquility as the first property on the road, with only one neighbour to the east. The gently sloping building site offers breathtaking mountain views and a serene pond vista, all while backing onto a peaceful green space. Castlerock's desirable amenities, including walking trails and underground utilities, combined with architectural controls, protect your investment and ensure a harmonious community. Plus, with no GST and flexible building timeline, you have the freedom to build your dream home on your own schedule. Embrace the opportunity to create your mountain oasis on this exceptional lot. (id:36535)