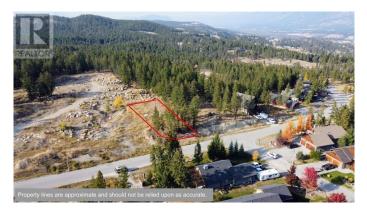

## \$119,000

0 Bedroom, 0.00 Bathroom, Vacant Land on 0.22 Acres

Invermere, Invermere, British Columbia

Your Dream Home Awaits on this Prime Castlerock Lot Discover the perfect canvas for your dream home on this stunning south-facing lot. Enjoy privacy and tranquility as the first property on the road, with only one neighbour to the east. The gently sloping building site offers breathtaking mountain views and a serene pond vista, all while backing onto a peaceful green space. Castlerock's desirable amenities, including walking trails and underground utilities, combined with architectural controls, protect your investment and ensure a harmonious community. Plus, with no GST and flexible building timeline, you have the freedom to build your dream home on your own schedule. Embrace the opportunity to create your mountain oasis on this exceptional lot. (id:36535)