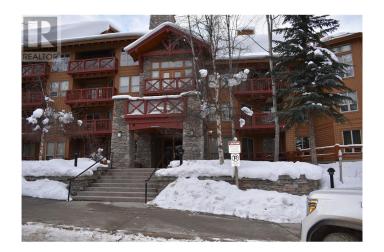

#### \$209,900

0 Bedroom, 1.00 Bathroom, 505 sqft Single Family on 1.00 Acres

Panorama, Panorama, British Columbia

This is a very welcoming Studio located in the building with the Panorama Springs pools, just pop down the stairs and you can be swimming. This is a fully furnished unit ready for your use. The bonus with this unit it has arguably the largest private balcony in any of the upper village condos. Please check all dimensions. GST Owing (id:36535)

### **Amenities**

Features Central island, Balcony

Parking Spaces 64

Parking Parkade

Interior

Appliances Refrigerator, Dishwasher, Range - Electric, Microwave, Hood Fan

Heating Baseboard heaters

Fireplace Yes
Fireplaces Gas
# of Stories 1