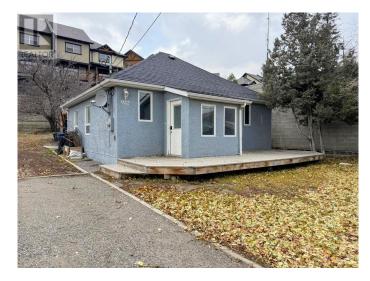

## \$499,900

0 Bedroom, 0.00 Bathroom, 852 sqft Other on 0.15 Acres

Invermere, Invermere, British Columbia

Discover the potential of 922 8th Ave, a centrally located property in Invermere with C1 zoning, offering endless opportunities to bring your business vision to life. Whether you're looking to establish a retail space, office, or service-oriented business, this property's incredible location and versatility provide the perfect foundation for success. Situated within walking distance of shops, cafes, schools, and all downtown amenities, this property boasts exceptional accessibility and visibility, ensuring a steady flow of foot traffic. The property features a charming, updated building with 2 bedrooms and 1 bathroom, ideal for use as office space or live-work quarters. Additionally, the flat yard offers potential for outdoor seating, displays, or expansion, while the detached car port could be finished for storage or a garage! Located just minutes from Lake Windermere and a short drive to Panorama Mountain Resort, this property is perfectly positioned to serve both locals and the influx of visitors drawn to Invermere's year-round activities. Don't miss this rare opportunity to capitalize on a prime commercial location and turn your business dreams into a realityâ€"contact us today to explore this exceptional opportunity! (id:36535)

#### **Exterior**

Exterior Stucco

Exterior Features Landscaped, Level

Roof Material Asphalt shingle

Roof Style Unknown

Foundation Preserved Wood